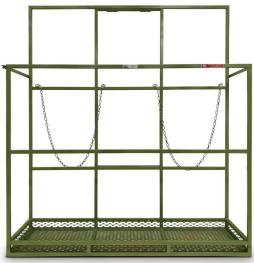

**Scaffold Basket** (200-3)1' x 1'1" x 6'

| Specifications Specification Specification Specification Specification Specificat |            |             |                                            |                                                            |                                                                                                        |                                               |                                                                                          |
|--------------------------------------------------------------------------------------------------------------------------------------------------------------------------------------------------------------------------------------------------------------------------------------------------------------------------------------------------------------------------------------------------------------------------------------------------------------------------------------------------------------------------------------------------------------------------------------------------------------------------------------------------------------------------------------------------------------------------------------------------------------------------------------------------------------------------------------------------------------------------------------------------------------------------------------------------------------------------------------------------------------------------------------------------------------------------------------------------------------------------------------------------------------------------------------------------------------------------------------------------------------------------------------------------------------------------------------------------------------------------------------------------------------------------------------------------------------------------------------------------------------------------------------------------------------------------------------------------------------------------------------------------------------------------------------------------------------------------------------------------------------------------------------------------------------------------------------------------------------------------------------------------------------------------------------------------------------------------------------------------------------------------------------------------------------------------------------------------------------------------------|------------|-------------|--------------------------------------------|------------------------------------------------------------|--------------------------------------------------------------------------------------------------------|-----------------------------------------------|------------------------------------------------------------------------------------------|
| Lift Capacity                                                                                                                                                                                                                                                                                                                                                                                                                                                                                                                                                                                                                                                                                                                                                                                                                                                                                                                                                                                                                                                                                                                                                                                                                                                                                                                                                                                                                                                                                                                                                                                                                                                                                                                                                                                                                                                                                                                                                                                                                                                                                                                  | Lift Speed | Lift Height | Wire Rope Length                           | Maxial Motor                                               | Controller                                                                                             | A/C Power                                     | Track Sections                                                                           |
| 450 lbs.                                                                                                                                                                                                                                                                                                                                                                                                                                                                                                                                                                                                                                                                                                                                                                                                                                                                                                                                                                                                                                                                                                                                                                                                                                                                                                                                                                                                                                                                                                                                                                                                                                                                                                                                                                                                                                                                                                                                                                                                                                                                                                                       | 80 fpm     | Up to 250'  | 250 ft. (1/4" GAC) / 350 ft.<br>(3/16 GAC) | 110V — 1.5hp single<br>phase, full enclosed,<br>fan cooled | 24V — A/C Overload Sensing Device,<br>Built-in Voltage/Amp Meter and<br>System Status Indicator Lights | 110v, 20amp, 1 Φ.<br>Optional 220v available. | 6'6", 9'9" & 3'3" lengths (23 <sup>1</sup> / <sub>2</sub> " wide)<br>Only 3 lbs. per ft. |