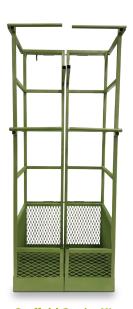

## Maxial Track Hoist | 450 Lbs. | Maxial Track Hoist

**Frame Scaffold Carrier** (100-2) 5'4" x 1'6" x 6'

**Universal Platform** (100-3)2'6" x 1'5" x 3'

**Scaffold Carrier XL** (100-5)2'4" x 1'9.5" x 6'

**Maxial Insulation Basket** (100-6)60"x 26.5"x 74"