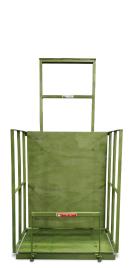

## Maxial Track Hoist | 450 Lbs. | Maxial Track Hoist

**Frame Scaffold Carrier** (100-2) 5'4" x 1'6" x 6'

**Universal Platform** (100-3)2'6" x 1'5" x 3'

**Scaffold Carrier XL** (100-5)2'4" x 1'9.5" x 6'

**Maxial Insulation Basket** (100-6)60"x 26.5"x 74"