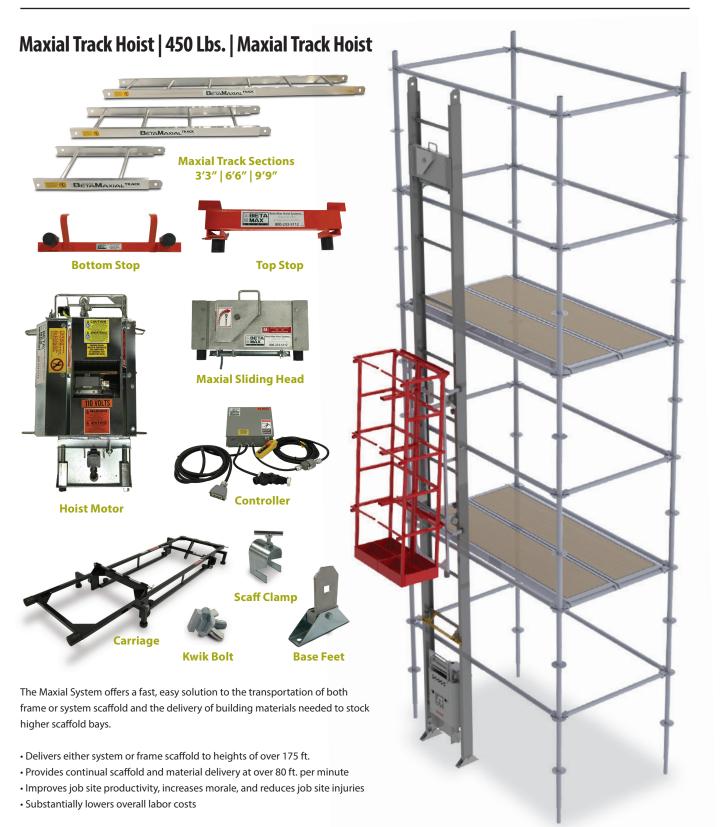

## Maxial Track Hoist | 450 Lbs. | Maxial Track Hoist

**Frame Scaffold Carrier** (100-2) 5'4" x 1'6" x 6'

**Universal Platform** (100-3)2'6" x 1'5" x 3'

**Scaffold Carrier XL** (100-5)2'4" x 1'9.5" x 6'

**Maxial Insulation Basket** (100-6)60"x 26.5"x 74"

**Scaffold Basket** (200-3)1' x 1'1" x 6'

| Specifications Specification Specification Specification Specification Specificat |            |             |                                            |                                                            |                                                                                                        |                                               |                                                                                          |
|--------------------------------------------------------------------------------------------------------------------------------------------------------------------------------------------------------------------------------------------------------------------------------------------------------------------------------------------------------------------------------------------------------------------------------------------------------------------------------------------------------------------------------------------------------------------------------------------------------------------------------------------------------------------------------------------------------------------------------------------------------------------------------------------------------------------------------------------------------------------------------------------------------------------------------------------------------------------------------------------------------------------------------------------------------------------------------------------------------------------------------------------------------------------------------------------------------------------------------------------------------------------------------------------------------------------------------------------------------------------------------------------------------------------------------------------------------------------------------------------------------------------------------------------------------------------------------------------------------------------------------------------------------------------------------------------------------------------------------------------------------------------------------------------------------------------------------------------------------------------------------------------------------------------------------------------------------------------------------------------------------------------------------------------------------------------------------------------------------------------------------|------------|-------------|--------------------------------------------|------------------------------------------------------------|--------------------------------------------------------------------------------------------------------|-----------------------------------------------|------------------------------------------------------------------------------------------|
| Lift Capacity                                                                                                                                                                                                                                                                                                                                                                                                                                                                                                                                                                                                                                                                                                                                                                                                                                                                                                                                                                                                                                                                                                                                                                                                                                                                                                                                                                                                                                                                                                                                                                                                                                                                                                                                                                                                                                                                                                                                                                                                                                                                                                                  | Lift Speed | Lift Height | Wire Rope Length                           | Maxial Motor                                               | Controller                                                                                             | A/C Power                                     | Track Sections                                                                           |
| 450 lbs.                                                                                                                                                                                                                                                                                                                                                                                                                                                                                                                                                                                                                                                                                                                                                                                                                                                                                                                                                                                                                                                                                                                                                                                                                                                                                                                                                                                                                                                                                                                                                                                                                                                                                                                                                                                                                                                                                                                                                                                                                                                                                                                       | 80 fpm     | Up to 250'  | 250 ft. (1/4" GAC) / 350 ft.<br>(3/16 GAC) | 110V — 1.5hp single<br>phase, full enclosed,<br>fan cooled | 24V — A/C Overload Sensing Device,<br>Built-in Voltage/Amp Meter and<br>System Status Indicator Lights | 110v, 20amp, 1 Φ.<br>Optional 220v available. | 6'6", 9'9" & 3'3" lengths (23 <sup>1</sup> / <sub>2</sub> " wide)<br>Only 3 lbs. per ft. |

Green shading reflects rental inventory.

(800) 878-7305 ⊕ www.RentLGH.com ☐ Rentals@RentLGH.com

After scaffold is erected, other trades can use the hoist for lifting general materials. Trades like: General Contractors, Specialty Contractors, and EIFS.