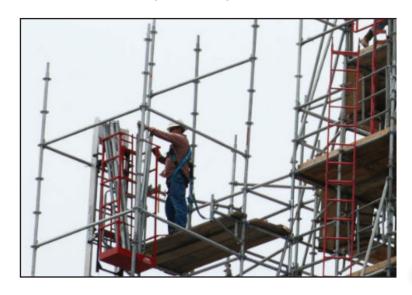

Green shading reflects rental inventory.

(800) 878-7305 ⊕ www.RentLGH.com ☐ Rentals@RentLGH.com

After scaffold is erected, other trades can use the hoist for lifting general materials. Trades like: General Contractors, Specialty Contractors, and EIFS.