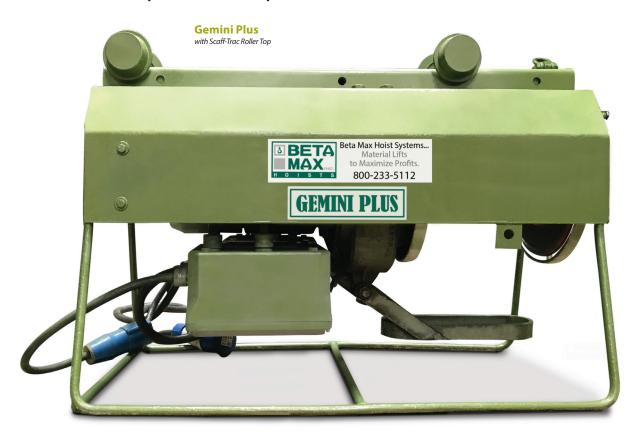

## Electric Cable Hoists | 600/1,200 Lbs. | Gemini Plus

## **Key Features**

- Lift 600 lbs. at 80 ft. per minute or 1200 lbs. at 40 ft. per minute
- Largest 110v Beta Max<sup>™</sup> hoist on market
- Installs easily on existing scaffold systems, work platforms, I-Beams, and rooftop mounting systems.

| Specifications |                        |                |                |                                   |                  |                                     |                     |                  |            |                  |                 |
|----------------|------------------------|----------------|----------------|-----------------------------------|------------------|-------------------------------------|---------------------|------------------|------------|------------------|-----------------|
| Model          | Lifting Specifications |                |                |                                   | Wataka           | 0                                   | 50' Pendant         | Mounting Options |            |                  |                 |
|                | Capacity<br>(lbs.)     | Height<br>(ft) | Speed<br>(fpm) | Volts, Phase                      | Weight<br>(lbs.) | Operator<br>Control Type            | Extension<br>Option | Vertical<br>Post | Scaff Trac | Trestle/<br>Mono | I-Beam<br>Mount |
| Gemini Plus    | 600/1,200*             | 220/110        | 80/40*         | 110V, 1Ф or 220V, 1Ф <sup>†</sup> | 174              | Wired or Wireless<br>Remote Control | Х                   | _                | Х          | Х                | Х               |